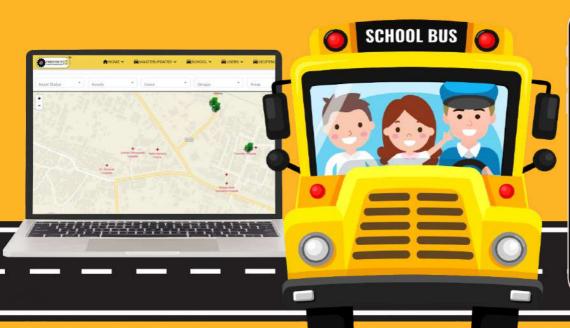

# Manage Your School Bus System From Anywhere With Three Apps For Safer Journeys.

Keep Your Child Safe With Our App. Get Alerts When The Bus Is Near, Pick Them Up On Time, And Stay In Control.

Leave Request

**PLAYBACK ROUTE HISTORY** 

Schools can check past bus routes to address any concerns or issues