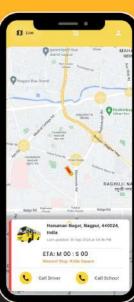

#### Parent App

- Live Tracking
- Leave Requests
- Emergency Alerts
- Pickup & Drop Off Alerts
- Estimated Time Of Arrival
- Bus Route & Stop Details

Track Attendance, Manage
Bus Stops & Stay Informed With
Key Updates On Students
Safety & Transportation

**Future-Ready GPS**